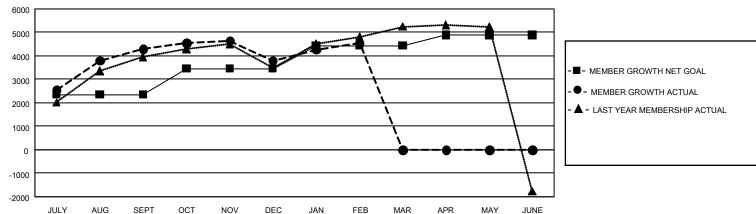

## GOALS AND ACTUAL MEMBERS CUMULATIVE

| DROPPED CLUBS: 0 |   | 0 CLUBS OF 0 ADDED 1 OR MORE NEW<br>MEMBERS | GENDER DISTRIBUTION  MALE 0 (100.00%) |             |   |
|------------------|---|---------------------------------------------|---------------------------------------|-------------|---|
| DROPPED MEMBERS  |   |                                             | FEMALE                                | 0 (100.00%) |   |
| DECEASED         | 0 | CLICK HERE FOR CUMULATIVE                   | TOTAL FAMILY UNIT MEMBERS             |             | 0 |
| CLUB CANCELLED 0 |   | MEMBERSHIP DATA                             |                                       |             |   |
| OTHER            | 0 |                                             | FAMILY MEMBERS PAYING HALF DUES       |             | ا |
| TOTAL            | 0 |                                             |                                       |             |   |