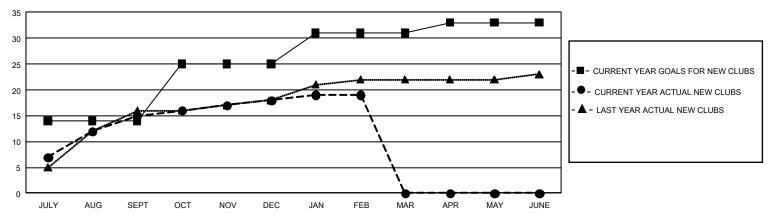

| 8             | JULY/AUG/SEPT         | 7,050                   | 5,279                   | 615                                                |  |
| OCT/NOV/DEC           | 33            | 3         | 0             | OCT/NOV/DEC           | 3,330                   | 839                     | 1,263                                              |  |
| JAN/FEB/MAR           | 18            | 1         | 5             | JAN/FEB/MAR           | 2,925                   | 1,048                   | 151                                                |  |
| APR/MAY/JUNE          | 6             | 0         | 0             | APR/MAY/JUNE          | 1,380                   | 0                       | 0                                                  |  |

## GOALS AND ACTUAL NEW CLUBS CUMULATIVE



## GOALS AND ACTUAL MEMBERS CUMULATIVE



| DROPPED CLUBS: 0 |   | 0 CLUBS OF 0 ADDED 1 OR MORE NEW<br>MEMBERS | GENDER DISTRIBUTION  MALE 0 (100.00%) |             |   |
|------------------|---|---------------------------------------------|---------------------------------------|-------------|---|
| DROPPED MEMBERS  |   |                                             | FEMALE                                | 0 (100.00%) |   |
| DECEASED         | 0 | CLICK HERE FOR CUMULATIVE                   | TOTAL FAMILY UNIT MEMBERS             |             | 0 |
| CLUB CANCELLED 0 |   | MEMBERSHIP DATA                             |                                       |             |   |
| OTHER            | 0 |                                             | FAMILY MEMBERS PAYING HALF DUES       |